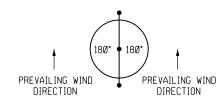

(GUY AND STAKE DECIDUOUS TREES 2" AND LARGER CALIPER AND EVERGREEN TREES OVER 4'HEIGHT.) NOT TO SCALE

NOTE: FOR TREES ON 4:1 OR STEEPER SLOPES, PLACE TWO GUYS UPSLOPE AND ONE DOWN SLOPE. OTHERWISE, PLACE FOR PREVAILING WIND.

## GUYING PATTERN FOR EVERGREEN TREE BALLED AND BURLAPPED TREE PLANTINGS