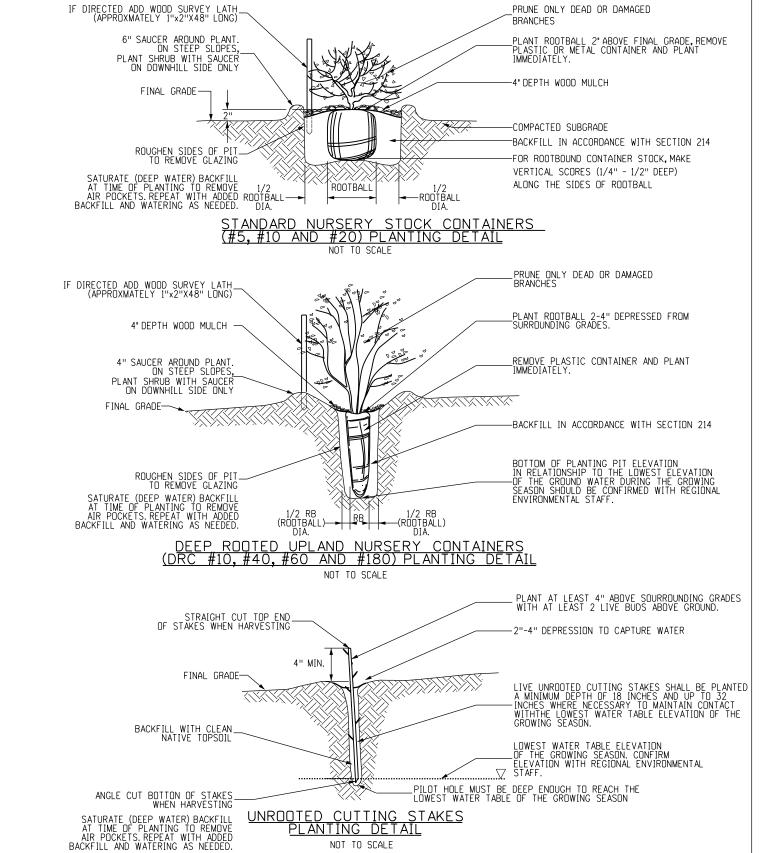

**NURSERY STOCK DETAILS** 

STANDARD PLAN NO. M-214-1

PRUNE ONLY DEAD OR DAMAGED

Standard Sheet No. 1 of 1

Issued by the Project Development Branch: July 31, 2019

Project Sheet Number: