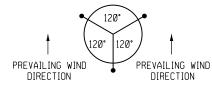

(GUY AND STAKE DECIDUOUS TREES 2" AND LARGER CALIPER AND EVERGREEN TREES OVER 4'HEIGHT.) NOT TO SCALE

NOTE: FOR TREES ON 4:1 OR STEEPER SLOPES, PLACE TWO GUYS UPSLOPE AND ONE DOWN SLOPE. OTHERWISE, PLACE FOR PREVAILING WIND.

## GUYING PATTERN FOR DECIDUOUS TREE BALLED AND BURLAPPED TREE PLANTINGS

| Computer File Information                                    |       | Sheet Revisions |          |
|--------------------------------------------------------------|-------|-----------------|----------|
| Creation Date: 07/31/19                                      |       | Date:           | Comments |
| Designer Initials: MP                                        | (R-X) |                 |          |
| Last Modification Date: 07/31/19                             | (R-X) |                 |          |
| Detailer Initials: LTA                                       | (R-X) |                 |          |
| CAD Ver.: MicroStation V8 Scale: Not to Scale Units: English | (R-X) |                 |          |