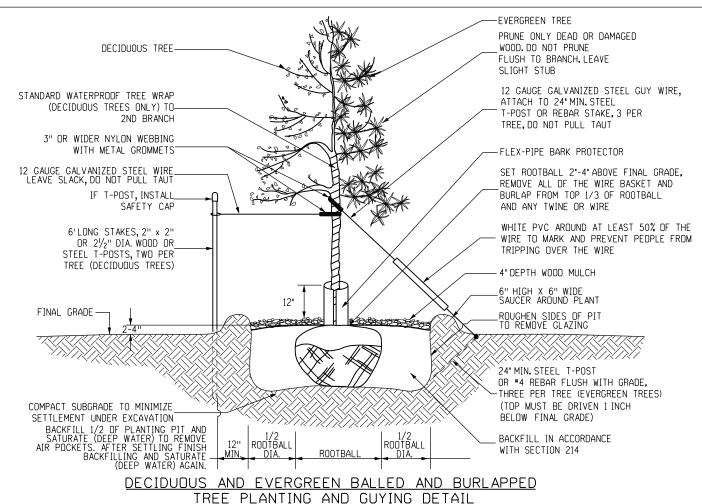

**NURSERY STOCK DETAILS** 

STANDARD PLAN NO. M-214-1

PRUNE ONLY DEAD OR DAMAGED

Standard Sheet No. 1 of 1

Issued by the Project Development Branch: July 31, 2019

Project Sheet Number: